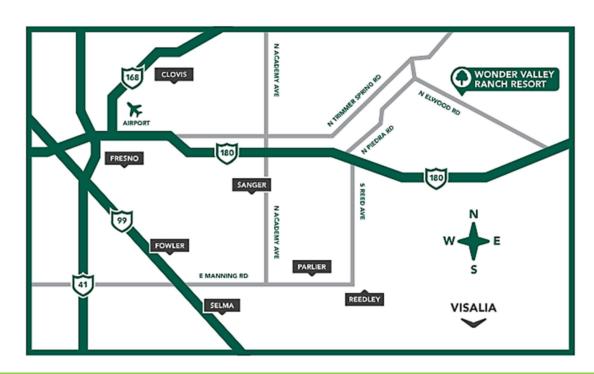

## DIRECTIONS FROM SOUTHERN CALIFORNIA—(PLEASE SEE MAP BELOW)

**NOTE**: The major online mapping sites **do not** give accurate driving directions to Wonder Valley, please use the following directions.

- ✓ Take Hwy 99 north to Manning Ave.
- ✓ Go RIGHT (east) on Manning 5 ¾ miles to Academy Ave.
- ✓ Go LEFT on Academy 9 miles through Sanger to HWY 180 /Kings Canyon Rd.
- ✓ Turn RIGHT on Kings Canyon and drive 5 miles to Piedra Rd.
- ✓ Turn LEFT on Piedra Rd and go 5 miles
- ✓ Turn RIGHT on Elwood Rd.
- ✓ Follow Elwood 5 miles and Wonder Valley Ranch Resort will be on your left.

NOTE: If you do choose to use your own GPS device, the street address is 6450 Elwood Road, Sanger, CA 93657.